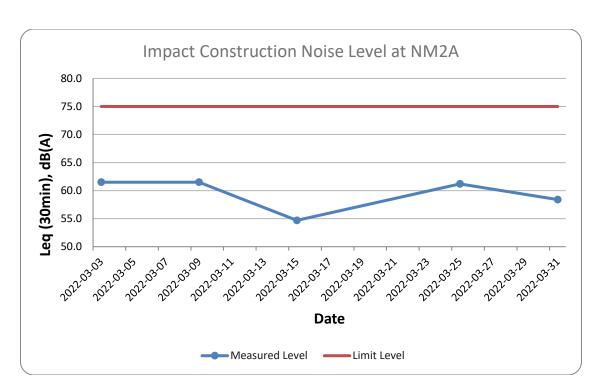

| Location NM2A - No.79B, Lei Yue Mun Hoi Pong Road East |       |         |                        |                 |                 |  |
|--------------------------------------------------------|-------|---------|------------------------|-----------------|-----------------|--|
|                                                        |       | Weather | Unit: dB (A) (30-mins) |                 |                 |  |
| Date                                                   | Time  |         | Measured Noise Level   |                 |                 |  |
|                                                        |       |         | L <sub>eq</sub>        | L <sub>10</sub> | L <sub>90</sub> |  |
| 2022-03-03                                             | 14:44 | Sunny   | 61.5                   | 63.0            | 59.7            |  |
| 2022-03-09                                             | 14:55 | Sunny   | 61.5                   | 63.3            | 58.9            |  |
| 2022-03-15                                             | 15:03 | Sunny   | 54.7                   | 58.3            | 49.0            |  |
| 2022-03-25                                             | 15:00 | Fine    | 61.2                   | 64.7            | 54.6            |  |
| 2022-03-31                                             | 15:25 | Sunny   | 58.4                   | 59.0            | 57.8            |  |