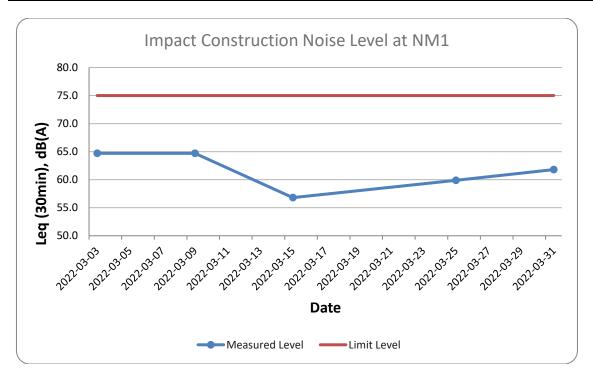

## Appendix F Noise Monitoring Results

| Location NM1 - Village house in Lei Yue Mun Hoi Pong Road Central |       |         |                        |                 |                 |
|-------------------------------------------------------------------|-------|---------|------------------------|-----------------|-----------------|
|                                                                   | Time  | Weather | Unit: dB (A) (30-mins) |                 |                 |
| Date                                                              |       |         | Measured Noise Level   |                 |                 |
|                                                                   |       |         | Leq                    | L <sub>10</sub> | L <sub>90</sub> |
| 2022-03-03                                                        | 15:54 | Sunny   | 64.7                   | 67.3            | 60.5            |
| 2022-03-09                                                        | 13:45 | Sunny   | 64.7                   | 67.9            | 61.9            |
| 2022-03-15                                                        | 13:48 | Sunny   | 56.8                   | 59.6            | 51.5            |
| 2022-03-25                                                        | 16:10 | Fine    | 59.9                   | 61.5            | 57.5            |
| 2022-03-31                                                        | 16:00 | Sunny   | 61.8                   | 63.2            | 59.6            |