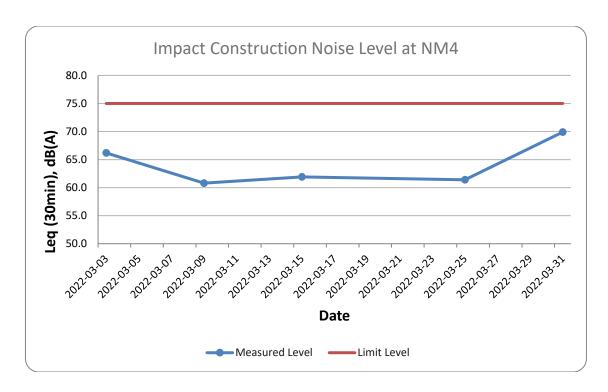

| Location NM4 - No. 21C, Lei Yue Mun Hoi Pong Road East |       |         |                        |                 |                 |  |
|--------------------------------------------------------|-------|---------|------------------------|-----------------|-----------------|--|
| Date                                                   |       | Weather | Unit: dB (A) (30-mins) |                 |                 |  |
|                                                        | Time  |         | Measured Noise Level   |                 |                 |  |
|                                                        |       |         | Leq                    | L <sub>10</sub> | L <sub>90</sub> |  |
| 2022-03-03                                             | 15:19 | Sunny   | 66.2                   | 68.9            | 62.6            |  |
| 2022-03-09                                             | 14:22 | Sunny   | 60.8                   | 62.9            | 56.7            |  |
| 2022-03-15                                             | 14:25 | Sunny   | 61.9                   | 65.1            | 57.0            |  |
| 2022-03-25                                             | 15:35 | Fine    | 61.4                   | 63.2            | 58.8            |  |
| 2022-03-31                                             | 14:15 | Sunny   | 69.9                   | 70.5            | 68.9            |  |