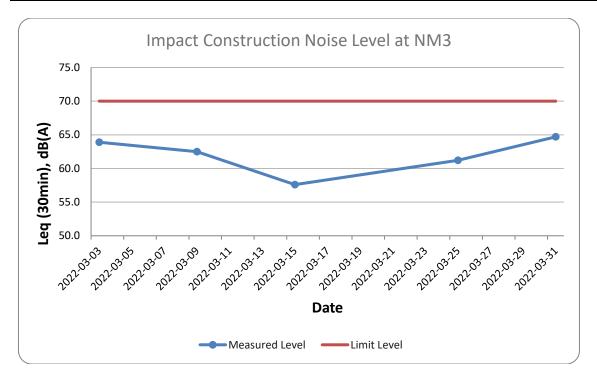

| Location NM3 - Jockey Club Lei Yue Mun Plus |       |         |                        |                 |                 |  |
|---------------------------------------------|-------|---------|------------------------|-----------------|-----------------|--|
|                                             | Time  | Weather | Unit: dB (A) (30-mins) |                 |                 |  |
| Date                                        |       |         | Measured Noise Level   |                 |                 |  |
|                                             |       |         | Leq                    | L <sub>10</sub> | L <sub>90</sub> |  |
| 2022-03-03                                  | 16:29 | Sunny   | 63.9                   | 66.0            | 62.0            |  |
| 2022-03-09                                  | 13:14 | Sunny   | 62.5                   | 64.7            | 59.3            |  |
| 2022-03-15                                  | 13:09 | Sunny   | 57.6                   | 59.6            | 55.0            |  |
| 2022-03-25                                  | 16:45 | Fine    | 61.2                   | 63.7            | 57.9            |  |
| 2022-03-31                                  | 14:50 | Sunny   | 64.7                   | 66.0            | 63.0            |  |